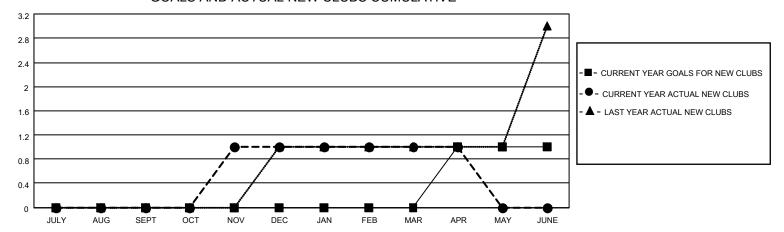

## District 20 K2

| Clubs                 |               |           |               | Members               |                        |                         |                                                    |
|-----------------------|---------------|-----------|---------------|-----------------------|------------------------|-------------------------|----------------------------------------------------|
| RESULTS FOR 2022-2023 |               |           |               | RESULTS FOR 2022-2023 |                        |                         |                                                    |
| QUARTER               | NEW CLUB GOAL | NEW CLUBS | DROPPED CLUBS | QUARTER MEME          | BER GROWTH NET<br>GOAL | MEMBER GROWTH<br>ACTUAL | DROPPED<br>MEMBERS ACTUAL<br>(including transfers) |
| JULY/AUG/SEPT         | 0             | 0         | 1             | JULY/AUG/SEPT         | 14                     | 29                      | 30                                                 |
| OCT/NOV/DEC           | 0             | 1         | 0             | OCT/NOV/DEC           | 14                     | 61                      | 59                                                 |
| JAN/FEB/MAR           | 0             | 0         | 0             | JAN/FEB/MAR           | 14                     | 26                      | 9                                                  |
| APR/MAY/JUNE          | 1             | 0         | 0             | APR/MAY/JUNE          | 14                     | 10                      | 2                                                  |

### GOALS AND ACTUAL NEW CLUBS CUMULATIVE