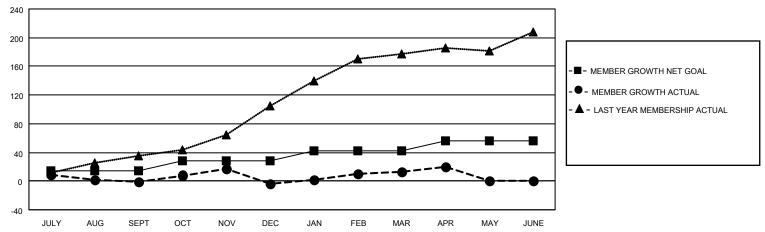

## District 20 K2

| Clubs                 |               |           |               | Members               |                        |                         |                                                    |
|-----------------------|---------------|-----------|---------------|-----------------------|------------------------|-------------------------|----------------------------------------------------|
| RESULTS FOR 2022-2023 |               |           |               | RESULTS FOR 2022-2023 |                        |                         |                                                    |
| QUARTER               | NEW CLUB GOAL | NEW CLUBS | DROPPED CLUBS | QUARTER MEME          | BER GROWTH NET<br>GOAL | MEMBER GROWTH<br>ACTUAL | DROPPED<br>MEMBERS ACTUAL<br>(including transfers) |
| JULY/AUG/SEPT         | 0             | 0         | 1             | JULY/AUG/SEPT         | 14                     | 29                      | 30                                                 |
| OCT/NOV/DEC           | 0             | 1         | 0             | OCT/NOV/DEC           | 14                     | 61                      | 59                                                 |
| JAN/FEB/MAR           | 0             | 0         | 0             | JAN/FEB/MAR           | 14                     | 26                      | 9                                                  |
| APR/MAY/JUNE          | 1             | 0         | 0             | APR/MAY/JUNE          | 14                     | 10                      | 2                                                  |

### GOALS AND ACTUAL MEMBERS CUMULATIVE

| DROPPED CLUBS: 1 |     | 22 CLUBS OF 39 ADDED 1 OR<br>MORE NEW MEMBERS | GENDER DISTRIBUTION                 |              |  |
|------------------|-----|-----------------------------------------------|-------------------------------------|--------------|--|
|                  |     | MORE NEW MEMBERS                              | MALE                                | 792 (58.71%) |  |
|                  |     |                                               | FEMALE                              | 555 (41.14%) |  |
| DROPPED MEMBERS  |     |                                               | NON BINARY                          | 0 (0.00%)    |  |
|                  | _   |                                               | PREFER NOT TO ANSWER                | 2 (0.15%)    |  |
| DECEASED         | 9   |                                               |                                     |              |  |
| CLUB CANCELLED   | 1   | CLICK HERE FOR CUMULATIVE                     | TOTAL FAMILY UNIT MEMBERS           | 198          |  |
| OTHER            | 90  | MEMBERSHIP DATA                               |                                     |              |  |
| TOTAL            | 100 |                                               | FAMILY MEMBERS PAYING HALF DUES 105 |              |  |
|                  |     |                                               |                                     |              |  |